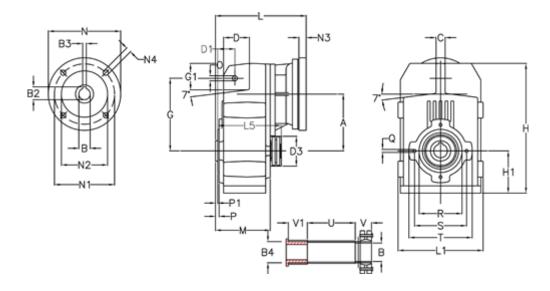

## **Measures**

| D1 = 56.5  | l5 = 200.0                                                               | P1                                  | = 3.5                                                | V =                                                  |
|------------|--------------------------------------------------------------------------|-------------------------------------|------------------------------------------------------|------------------------------------------------------|
| d3 = 100   | M = 144.0                                                                | Q                                   | = M12x19                                             | V1 =                                                 |
| G = 218    | N = 250                                                                  | R                                   | = 130                                                |                                                      |
| G1 = 97.5  | N1 = 215                                                                 | S                                   | = 165                                                |                                                      |
| H = 389.0  | N2 = 180                                                                 | Т                                   | = 200                                                |                                                      |
| H1 = 116.0 | N4 = M12x16                                                              | Tightening torque Nm adapter bushir | 100 = 6.0                                            |                                                      |
| L = 275.5  | O = 14                                                                   | Tightening torque Nm shrink disc    | = 10.0                                               |                                                      |
| L1 = 242   | P = 7.5                                                                  | U                                   | = 82.0                                               |                                                      |
|            | d3 = 100<br>G = 218<br>G1 = 97.5<br>H = 389.0<br>H1 = 116.0<br>L = 275.5 | d3 = 100                            | $\begin{array}{llllllllllllllllllllllllllllllllllll$ | $\begin{array}{llllllllllllllllllllllllllllllllllll$ |